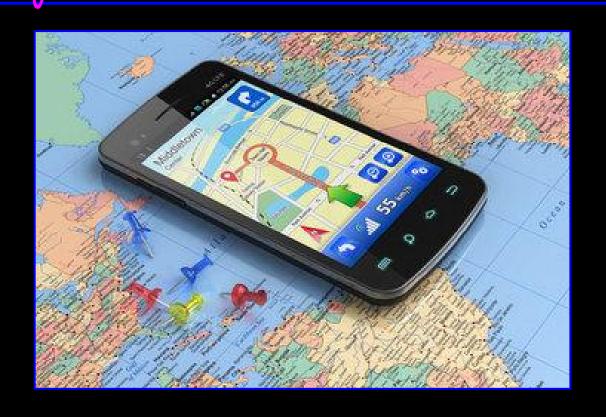

### Shoulder Partner Question:

what do you think Prince Henry would say today if he came back alive and saw the following:

- 1. Maps on cell phones
- 2. Maps that talk to you and tell you where to turn
- 3. Maps maps that offer an estimated time of arrival
- 4. Maps that reroute people according to traffic
- 5. Maps that predict where you are going based on previous travel