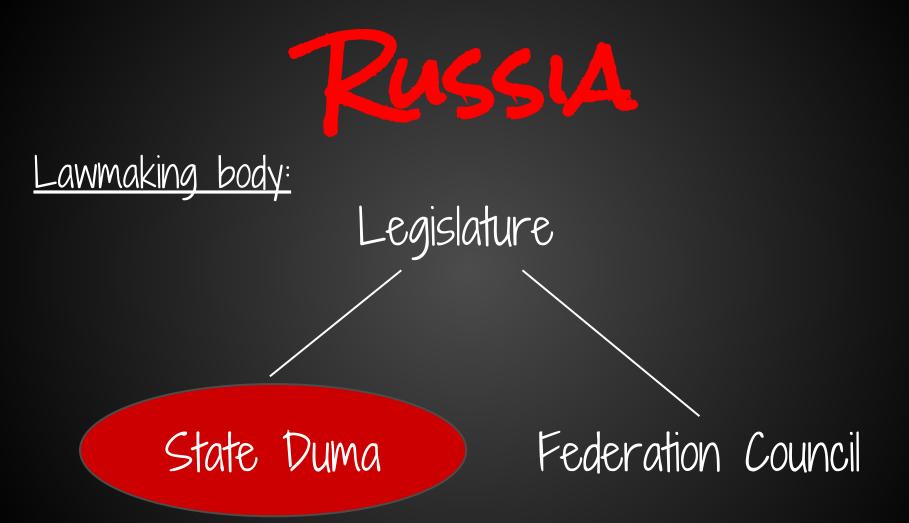

of Democracy: Parliamentary

Leadership: Prime Minister- appointed by parliament



#### Lawmaking body:

#### Parliament









# Przyge Mynisterz David Cameron

#### <u>Shoulder Partner Qs</u> How is he selected? What kind of democracy is this?



# MONATZCH'S AND FIGURZE HEADS

# Mrs. Bender

## Prince William



#### JUST LIKE A FAITZY TALE







Russia Predictions: They have a presidential democracy!

#### <u>Shoulder Partner Qs:</u> a. Who is their leader? b. How is the leader elected? c. Do They have kings and queens?

# <u>Power Division:</u> Federal- power shared between local and central

KUSSIA

#### Citizen Participation: Democracy- citizens have a say

#### Type of Democracy: Presidential

#### <u>Leadership:</u> President and Prime Minister The president runs the country





<u>Shoulder Partner Qs</u> How is he selected? What kind of democracy is this?



Germany Predictions: They have a parliamentary democracy!

#### Shoulder Partner Qs:

a. Who is their leader?b. How is the leader elected?c. Do They have kings and queens?



# <u>Power Division:</u> Federal- power shared between local and central

#### Citizen Participation: Democracy- citizens have a say

#### Type of Democracy: Parliamentary

Leadership: Chancellor who is appointed



# Germany's Chancenor Angela Merkel

<u>Shoulder Partner Qs</u> a. How is she selected? b. What kind of democracy is this?