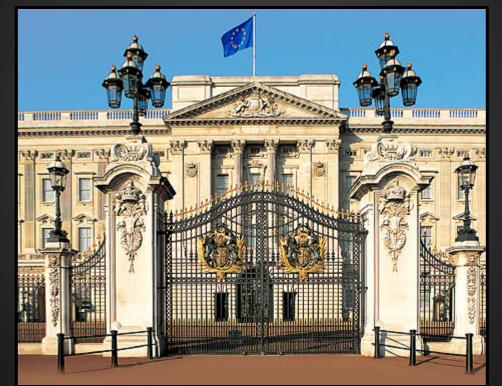

# MONATZCH'S AND FIGURZE HEADS

# Mrs. Bender

## Prince William

#### JUST LIKE A FAITZY TALE

Russia Predictions: They have a presidential democracy!