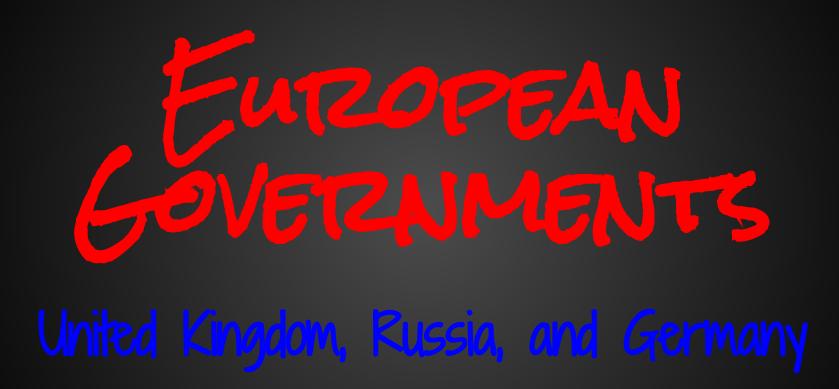

### United Kingdom Predictions: They have a parliamentary democracy!

#### <u>Shoulder Partner Qs:</u> a. Who is their leader? b. How is the leader elected? c. Do They have kings and queens?

# <u>Power Division:</u> Unitary- central government has all of the power

#### Citizen Participation: Democracy- citizens have a say

Type of Democracy: Parliamentary

Leadership: Prime Minister- appointed by parliament



#### Lawmaking body:

#### Parliament









# Przyge Mynisterz David Cameron

#### <u>Shoulder Partner Qs</u> How is he selected? What kind of democracy is this?



# MONATZCH'S AND FIGURZE HEADS

# Mrs. Bender

## Prince William



#### JUST LIKE A FAITZY TALE







Russia Predictions: They have a presidential democracy!

#### <u>Shoulder Partner Qs:</u> a. Who is their lead