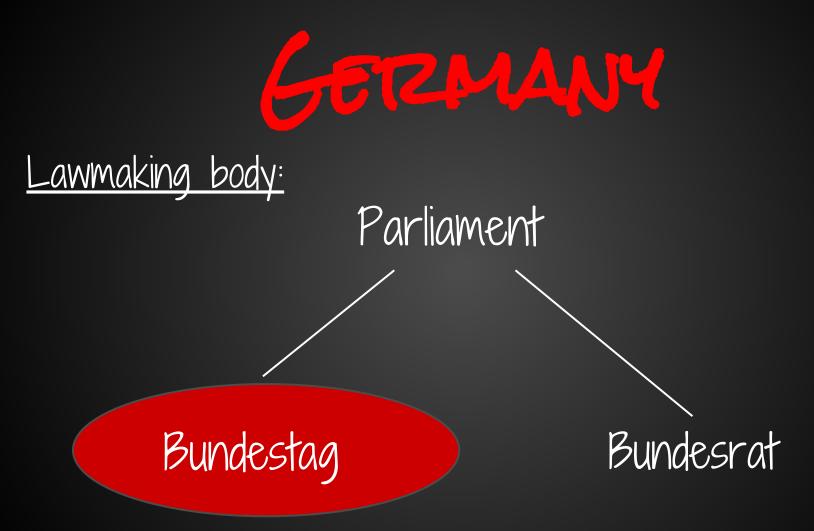

w is the leader elected? c. Do They have kings and queens?

# <u>Power Division:</u> Federal- power shared between local and central

KUSSIA

#### Citizen Participation: Democracy- citizens have a say

#### Type of Democracy: Presidential

#### <u>Leadership:</u> President and Prime Minister The president runs the country





<u>Shoulder Partner Qs</u> How is he selected? What kind of democracy is this?



Germany Predictions: They have a parliamentary democracy!

#### Shoulder Partner Qs:

a. Who is their leader?b. How is the leader elected?c. Do They have kings and queens?



# <u>Power Division:</u> Federal- power shared between local and central

#### Citizen Participation: Democracy- citizens have a say

#### Type of Democracy: Parliamentary

Leadership: Chancellor who is appointed



# Germany's Chancenor Angela Merkel

<u>Shoulder Partner Qs</u> a. How is she selected? b. What kind of democracy is this?